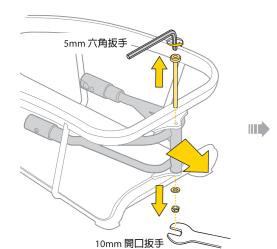

配件總覽

\* 所需工具: 4mm 六角扳手, 5mm 六角扳手, 10mm 開口扳手

TROSPIBATE

如圖將拖車前臂轉向

如圖將拖車前臂重新裝回

2) 安裝時請確認拖車連接裝置的固定勾已安裝在適當的位置,正確安裝狀態如下圖所示。