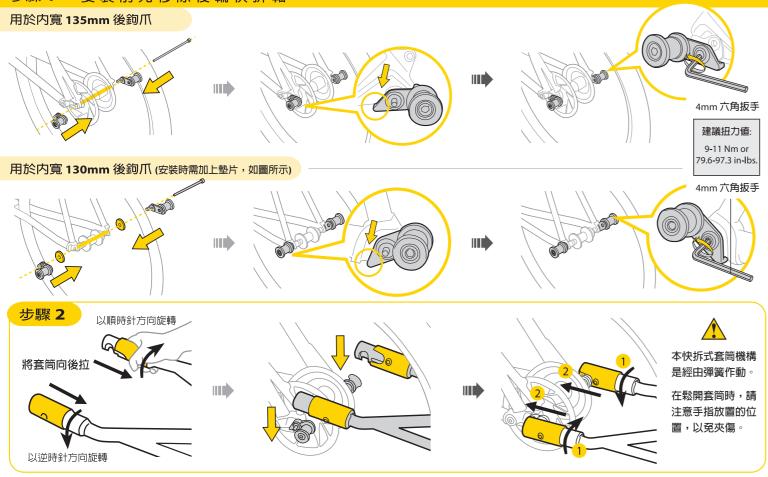

### A.如何安裝泥除與快拆輪

配件總覽

\* 所需工具: 4mm 六角扳手, 5mm 六角扳手, 10mm 開口扳手

TROSPIBATE

如圖將拖車前臂轉向

如圖將拖車前臂重新裝回

2) 安裝時請確認拖車連接裝置的固定勾已安裝在適當的位置,正確安裝狀態如下圖所示。