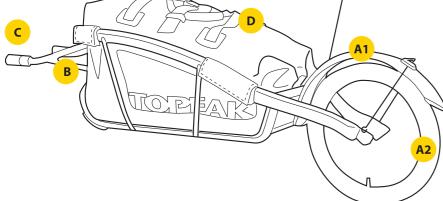

配件總覽

\* 所需工具: 4mm 六角扳手, 5mm 六角扳手, 10mm 開口扳手

TROSPIBATE

如圖將拖車前臂轉向

如圖將拖車前臂重新裝回

2) 安裝時請確認拖車連接裝置的固定勾已安裝在適當的位置,正確安裝狀態如下圖所示。

#### 保養維修計畫 部件 檢測重點 檢測週期 •安裝是否牢固 A1 泥除 •安裝角度是否正確 每月檢測 •與輪胎間的距離 A2 快拆輪 • 胎壓 騎乘前檢測 •是否漏氣或破損 A3 警示旗 •是否有破損 視情況需要 螺絲鬆緊度 B 拖車前臂 •彈簧的彈性 每月檢測 •轉動是否順暢 螺絲鬆緊度 C 拖車連接裝置 騎乘前檢測 •安裝位置是否正確 D防水拖車袋 •是否有破損 騎乘前檢測 •安裝是否正確