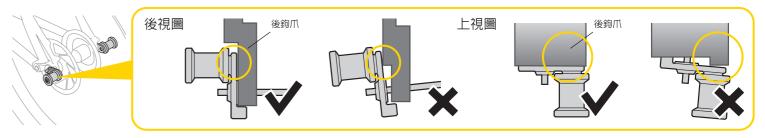

配件總覽

\* 所需工具: 4mm 六角扳手, 5mm 六角扳手, 10mm 開口扳手

TROSPIBATE

如圖將拖車前臂轉向

如圖將拖車前臂重新裝回

2) 安裝時請確認拖車連接裝置的固定勾已安裝在適當的位置,正確安裝狀態如下圖所示。