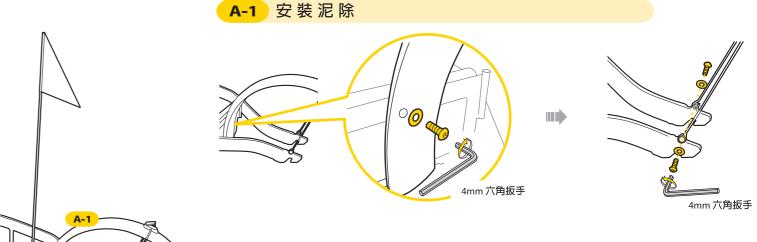

### A.如何安裝泥除與快拆輪

配件總覽

\* 所需工具: 4mm 六角扳手, 5mm 六角扳手, 10mm 開口扳手

TROSPIBATE

如圖將拖車前臂轉向

如圖將拖車前臂重新裝回

2) 安裝時請確認拖車連接裝置的固定勾已安裝在適當的位置,正確安裝狀態如下圖所示。