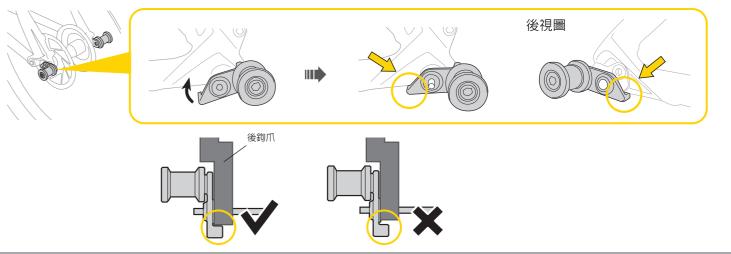

配件總覽

\* 所需工具: 4mm 六角扳手, 5mm 六角扳手, 10mm 開口扳手

TROSPIBATE

如圖將拖車前臂轉向

如圖將拖車前臂重新裝回

2) 安裝時請確認拖車連接裝置的固定勾已安裝在適當的位置,正確安裝狀態如下圖所示。