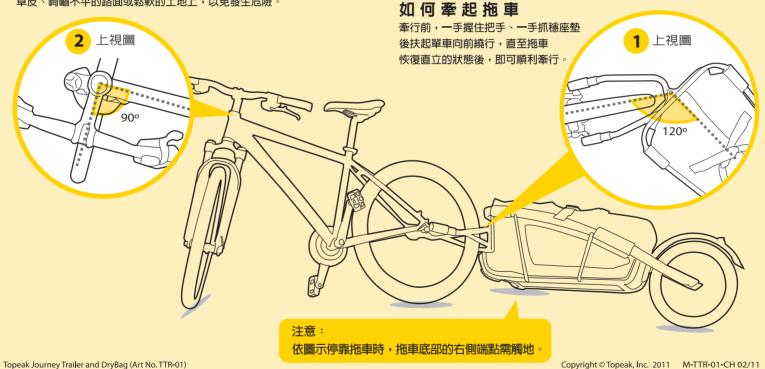

## 如何正確停靠拖車

如下圖所示,先將單車後輪與拖車本體的角度調整為120°(如圖1所示), 再將前輪與車體的角度調整為90°(如圖2所示)。角度調整好之後,漸漸 放手讓拖車底部的右側端點接觸地面,即可完成停靠動作。

# ⚠ 注意事項⚠

- 1. 在裝設拖車的狀態下,請務必遵照下圖指示停靠單車,並請勿使用 駐車架停車。駐車架可能無法承受拖車的重量,如此可能會造成單 車與拖車傾倒並發生危險。
- 2. 建議將單車與拖車停放在平坦的路面上。請勿將單車與拖車停放在 草皮、崎嶇不平的路面或鬆軟的土地上,以免發生危險。