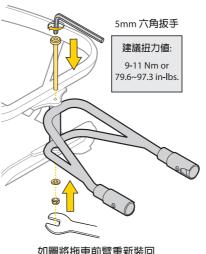

配件總覽

\* 所需工具: 4mm 六角扳手, 5mm 六角扳手, 10mm 開口扳手

TROSPIBATE

如圖將拖車前臂轉向

如圖將拖車前臂重新裝回

2) 安裝時請確認拖車連接裝置的固定勾已安裝在適當的位置,正確安裝狀態如下圖所示。