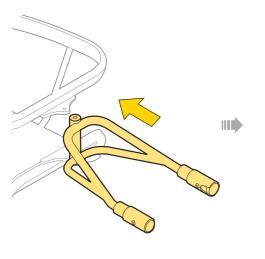

配件總覽

\* 所需工具: 4mm 六角扳手, 5mm 六角扳手, 10mm 開口扳手

TROSPIBATE

如圖將拖車前臂轉向

如圖將拖車前臂重新裝回

2) 安裝時請確認拖車連接裝置的固定勾已安裝在適當的位置,正確安裝狀態如下圖所示。