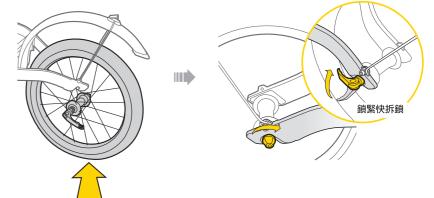

### A.如何安裝泥除與快拆輪

配件總覽

\* 所需工具: 4mm 六角扳手, 5mm 六角扳手, 10mm 開口扳手

TROSPIBATE

如圖將拖車前臂轉向

如圖將拖車前臂重新裝回

2) 安裝時請確認拖車連接裝置的固定勾已安裝在適當的位置,正確安裝狀態如下圖所示。

#### 安裝前先移除後輪快拆軸

- 先將尖銳物品包覆好後再放進袋内,以至尖銳物品穿刺造成袋體破損。
- 放置行李時,請將較重的物品放在袋子底部以維持拖車的穩定度

如圖示將袋子放進拖車架

並將四邊黏扣帶扣緊拖車架

扣上快扣後 再拉緊下方束帶固定