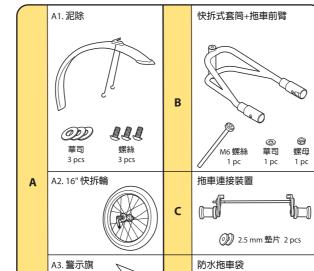

配件總覽

\* 所需工具: 4mm 六角扳手, 5mm 六角扳手, 10mm 開口扳手

TROSPIBATE

如圖將拖車前臂轉向

如圖將拖車前臂重新裝回

2) 安裝時請確認拖車連接裝置的固定勾已安裝在適當的位置,正確安裝狀態如下圖所示。