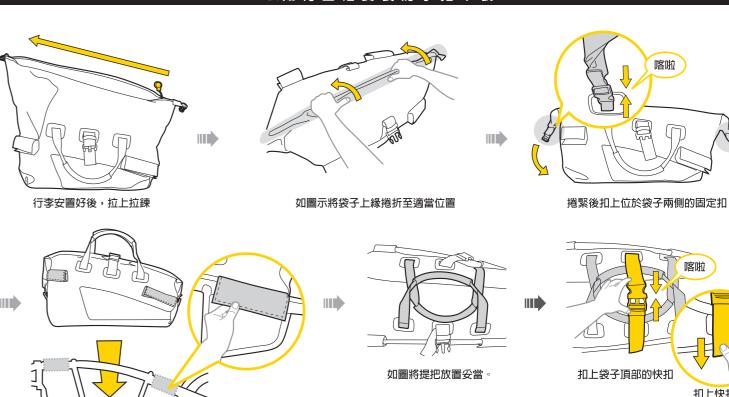

#### 安裝前先移除後輪快拆軸

- 先將尖銳物品包覆好後再放進袋内,以至尖銳物品穿刺造成袋體破損。
- 放置行李時,請將較重的物品放在袋子底部以維持拖車的穩定度

如圖示將袋子放進拖車架

並將四邊黏扣帶扣緊拖車架

扣上快扣後 再拉緊下方束帶固定